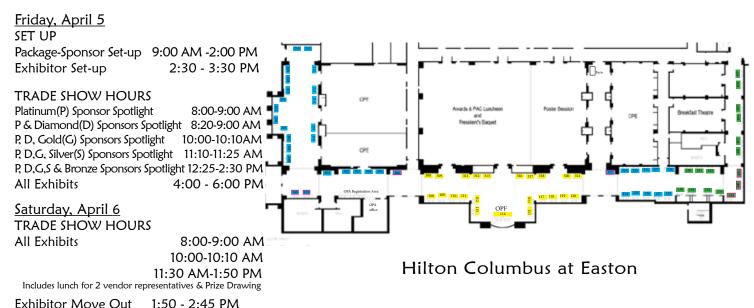

#### Exhibit Schedule

## EXHIBIT CONTRACT FOR THE OHIO PHARMACISTS ASSOCIATION 146TH ANNUAL CONFERENCE & TRADE SHOW, APRIL 5&6, 2024

#### **SPACE ASSIGNMENTS**

- 1. Space assignments will be made by the Ohio Pharmacists Association (OPA) with sponsors/members having preference, then on a first-come, first-serve basis according to the date that payment for the exhibit space is received for the 146th Annual Conference & Trade Show to be held at the Hilton Columbus at Easton in Columbus, Ohio, on April 5 & 6, 2024.
- 2. The Ohio Pharmacists Association reserves the right to shift space assignments after the contract has been signed if they find it necessary to do so. Space is leased with the understanding that the Exhibitor will hold the Ohio Pharmacists Association blameless for any and/or all liability which may result for any cause whatsoever.