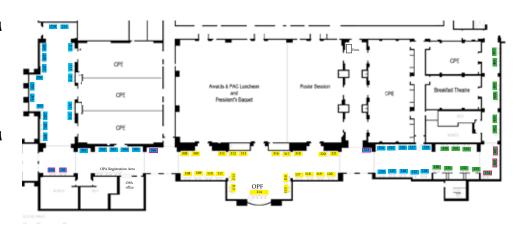

## Exhibit Schedule

#### Thursday, April 9

Vendor Set-up 4:00 - 7:00 PM

Friday, April 10

Vendor Set-up 7:00 - 7:45 AM

TRADE SHOW HOURS

Exhibits Opening 8:00 - 9:00 AM

Exhibits & Lunch 11:45 AM-1:30 PM Includes 2 vendor representatives' lunches per exhibit

Exhibits & Prizes 4:15 - 5:30 PM

Vendor Move Out 5:30 - 6:00 PM